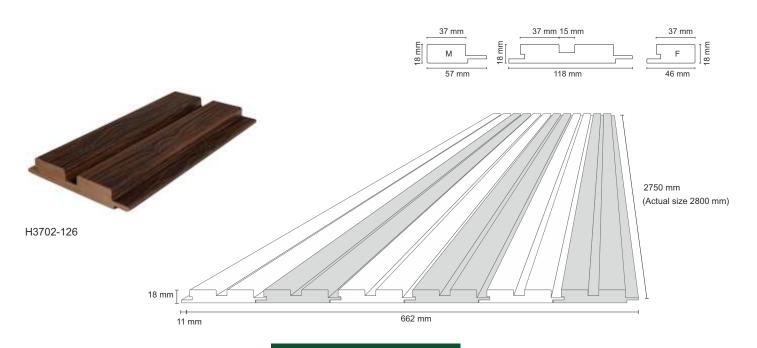

## Opulent Wood Panel - Style 126

| Panel width  | 118 mm                                                                                                        | Area coverage | 662 mm (w) x 2750 (h) mm = 1.82 square meter     |
|--------------|---------------------------------------------------------------------------------------------------------------|---------------|--------------------------------------------------|
| Panel height | 2750 mm - after cutting the edges (2800 mm - Actual size available in the box)                                | Material      | Laminated MDF                                    |
| Thickness    | 18 mm                                                                                                         | Quantity      | 6 panels in a box                                |
| Weight       | 3.30 kg each panel                                                                                            | Maintenance   | Cleaning with wet cloth or mild detergent spray. |
| Installation | Grab adhesive or mechanical fixation (such as stapler pins, screws or nails) on wall or surface.              |               |                                                  |
| Accessories  | Top and bottom trims, male and female end caps, 90° angle, black, silver and golden inserts, LED illumination |               |                                                  |