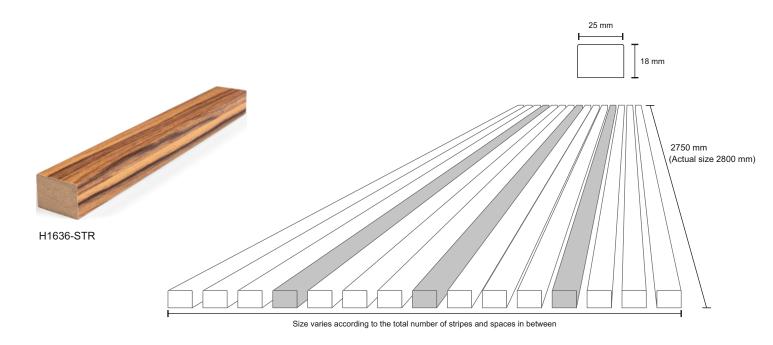

### WoodPanel.co.uk

| Panel width  | 25 mm                                                                                            | Area coverage | As per number of stripes and spaces in between   |
|--------------|--------------------------------------------------------------------------------------------------|---------------|--------------------------------------------------|
| Panel height | 2750 mm - after cutting the edges (2800 mm - Actual size available in the box)                   | Material      | Laminated MDF                                    |
| Thickness    | 18 mm                                                                                            | Quantity      | 25 strips in a box                               |
| Weight       | 0.92 kg each slat                                                                                | Maintenance   | Cleaning with wet cloth or mild detergent spray. |
| Installation | Grab adhesive or mechanical fixation (such as stapler pins, screws or nails) on wall or surface. |               |                                                  |