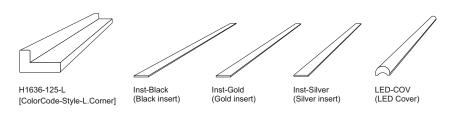

------------------------|
| Panel height | 2750 mm - after cutting the edges (2800 mm - Actual size available in the box)                   | Material      | Laminated MDF                                    |
| Thickness    | 18 mm                                                                                            | Quantity      | 25 strips in a box                               |
| Weight       | 0.92 kg each slat                                                                                | Maintenance   | Cleaning with wet cloth or mild detergent spray. |
| Installation | Grab adhesive or mechanical fixation (such as stapler pins, screws or nails) on wall or surface. |               |                                                  |

### Color options





#### Accessories