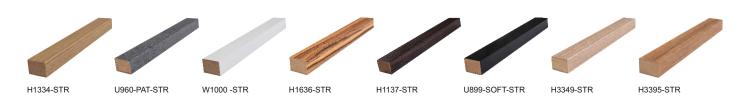

----------------------------------------------|
| Panel height | 2750 mm - after cutting the edges (2800 mm - Actual size available in the box)                   | Material      | Laminated MDF                                    |
| Thickness    | 18 mm                                                                                            | Quantity      | 25 strips in a box                               |
| Weight       | 0.92 kg each slat                                                                                | Maintenance   | Cleaning with wet cloth or mild detergent spray. |
| Installation | Grab adhesive or mechanical fixation (such as stapler pins, screws or nails) on wall or surface. |               |                                                  |

### Color options





#### Accessories